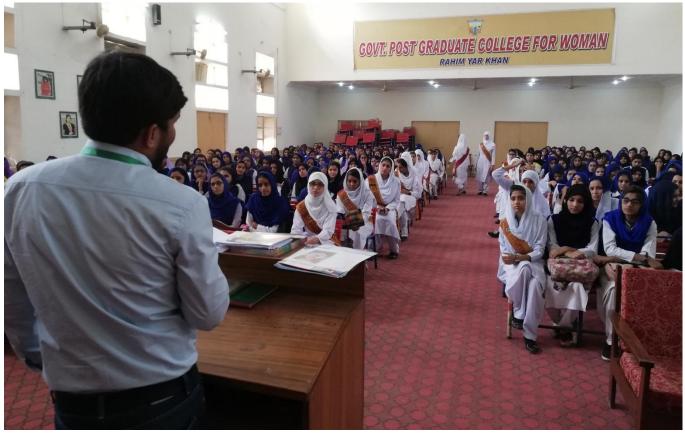

## **Glimpses of the outreach activities**

GOVT. POSTGRADUATE COLLEGE FOR WOMEN - RAHIM YAR KHAN

GOVT. POSTGRADUATE COLLEGE FOR WOMEN - SARGODHA

GOVT. DEGREE COLLEGE, YAZMAN BAHAWALPUR

GOVT. DEGREE COLLEGE FOR WOMEN, KHUSHAB