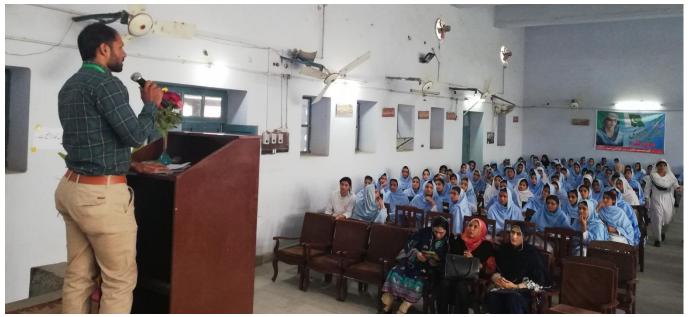

## **Glimpses of the outreach activities**

GOVT. POSTGRADUATE COLLEGE FOR WOMEN - RAHIM YAR KHAN

GOVT. POSTGRADUATE COLLEGE FOR WOMEN - SARGODHA

GOVT. DEGREE COLLEGE, YAZMAN BAHAWALPUR

GOVT. DEGREE COLLEGE FOR WOMEN, KHUSHAB